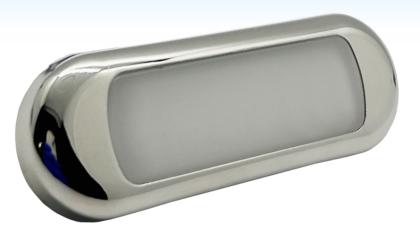

## SCM-CLX-RGBW-SS FRONT FACING COURTESY LIGHT

### DESCRIPTION

The Shadow-Caster® CLX Courtesy Light is an innovative solution for lighting accent and functional areas of your vessel.

These front-facing lights have a true white channel for plenty of light efficiency, are waterproof, and designed with a low profile to create a seamless look on your boat.

#### FEATURES

- RGBW output
- True white channel for functional use
- · Unique design for even illumination and low glare
- · Low profile and small footprint
- Polished stainless steel bezel for aesthetics

#### SPECIFICATIONS

- Up to 80 lumens of white light
- Current draw 50mA for each channel. (red, green, blue and white)
- 12V DC, 300mA max current
- 1.5W max power dissipation
- UV stabilized polycarbonate housing
- Stainless steel 316 polished bezel
- · IP67 water resistant design
- 5 conductor RGBW wire
- 3" x 1" x 0.32" [76.2 x 25.4 x 8.13mm]