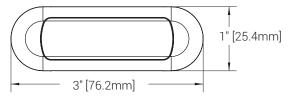

#### SPECIFICATIONS

- Up to 80 lumens of white light
- Current draw 50mA for each channel. (red, green, blue and white)
- 12V DC, 300mA max current
- 1.5W max power dissipation
- UV stabilized polycarbonate housing
- Stainless steel 316 polished bezel
- · IP67 water resistant design
- 5 conductor RGBW wire
- 3" x 1" x 0.32" [76.2 x 25.4 x 8.13mm]

#### DIMENSIONS

Shadow-Caster<sup>®</sup> LED Lighting | 2060 Calumet Street, Clearwater, FL 33765 p: +1 727.474.2877 e: info@shadow-caster.com w: shadow-caster.com