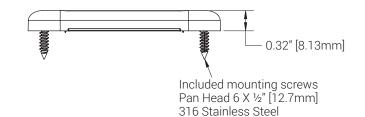

#### SPECIFICATIONS

- Up to 80 lumens of white light
- Current draw 50mA for each channel. (red, green, blue and white)
- 12V DC, 300mA max current
- 1.5W max power dissipation
- UV stabilized polycarbonate housing
- Stainless steel 316 polished bezel
- · IP67 water resistant design
- 5 conductor RGBW wire
- 3" x 1" x 0.32" [76.2 x 25.4 x 8.13mm]

#### INCLUDES

- 1 CLX Courtesy Light
- Mounting hardware (2 #6 SS316PH screws)
- 3 year warranty

#### DIMENSIONS

Shadow-Caster<sup>®</sup> LED Lighting | 2060 Calumet Street, Clearwater, FL 33765 p: +1 727.474.2877 e: info@shadow-caster.com w: shadow-caster.com