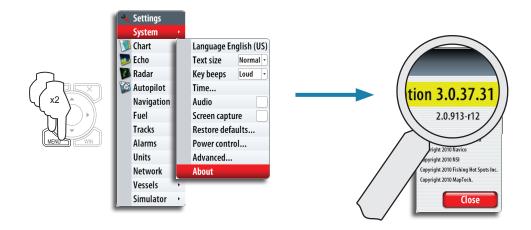

## Minimum sw requirement

In order to use BSM-2 on Simrad NSE the minimum software requirement on the NSE is version 3.0.37.31. All units with a prior software version will need to download the software from the below link and update the unit(s).